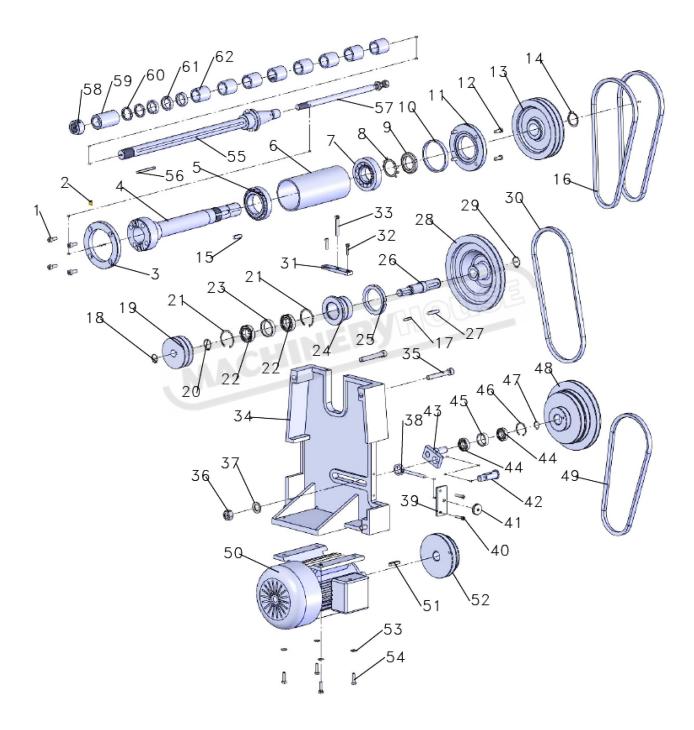

#### C: HORIZONTAL SPINDLE PARTS HM-54GV

# C: HORIZONTAL SPINDLE PARTS LIST HM-54GV

| No.                                                                                                                                                                                                               | Description                                                                                                                                                                                                                                                                                                                                                                                                                                                                                                                                                                                                                                                                                                                                | Qty.                                                                                             | No.                                                                                                                                    | Description                                                                                                                                                                                                                                                                                                                                                                          | Qty.                                                                                   |
|-------------------------------------------------------------------------------------------------------------------------------------------------------------------------------------------------------------------|--------------------------------------------------------------------------------------------------------------------------------------------------------------------------------------------------------------------------------------------------------------------------------------------------------------------------------------------------------------------------------------------------------------------------------------------------------------------------------------------------------------------------------------------------------------------------------------------------------------------------------------------------------------------------------------------------------------------------------------------|--------------------------------------------------------------------------------------------------|----------------------------------------------------------------------------------------------------------------------------------------|--------------------------------------------------------------------------------------------------------------------------------------------------------------------------------------------------------------------------------------------------------------------------------------------------------------------------------------------------------------------------------------|----------------------------------------------------------------------------------------|
| $\begin{array}{c}1\\2\\3\\4\\5\\6\\7\\8\\9\\10\\11\\2\\3\\4\\5\\6\\7\\8\\9\\10\\11\\2\\3\\4\\5\\6\\7\\8\\9\\3\\3\\4\\5\\6\\7\\8\\9\\3\\3\\4\\5\\6\\7\\8\\9\\3\\3\\3\\3\\3\\3\\3\\3\\3\\3\\3\\3\\3\\3\\3\\3\\3\\3$ | CAP SCREW M8-1.25x25<br>OIL CUP<br>COVER<br>SPINDLE<br>BALL BEARING 32011<br>COLLAR<br>BALL BEARING 30308<br>FLAT WASHER 39MM<br>SLOTTED LOCK NUT M39X1.5<br>SPECIAL WASHER 90x4<br>COVER<br>CAP SCREW M8-1.25x25<br>SPINDLE PULLEY<br>RETAINING RING<br>KEY 10X8X30<br>V-BELT A838<br>KEY 6X30<br>EXT RETAINING RING 20<br>WHEEL<br>EXT RETAINING RING 20<br>WHEEL<br>EXT RETAINING RING 25<br>INT RETAINING RING 47MM<br>BALL BEARING 6005<br>COLLAR<br>COLLAR<br>SPECIAL NUT M64X2<br>SMALL SHAFT<br>KEY 8X40<br>PULLEY<br>EXT RETAINING RING 25MM<br>V-BELT A864<br>SUPPORT<br>CAP SCREW M6-1x25<br>HEX BOLT M8-1.25x60<br>MOTOR BASE<br>CAP SCREW M12-1.75x85<br>HEX NUT M16-2<br>FLAT WASHER 16MM<br>ADJUST SCREW M8-1.25<br>SUPPORT | 4<br>1<br>1<br>1<br>1<br>1<br>1<br>1<br>1<br>1<br>1<br>1<br>1<br>1<br>1<br>1<br>1<br>1<br>1<br>1 | 40<br>41<br>42<br>43<br>44<br>45<br>46<br>47<br>48<br>49<br>50<br>51<br>52<br>53<br>54<br>55<br>56<br>57<br>58<br>59<br>60<br>61<br>62 | CAP SCREW M6-1x25<br>SPECIAL NUT M8-1.25<br>SMALL SHAFT<br>CONNECT<br>BALL BEARING 6003<br>COLLAR<br>INT RETAINING RING 35MM<br>EXT RETAINING RING 17MM<br>PULLEY<br>V-BELT A800<br>MOTOR<br>KEY 8X45<br>MOTOR WHEEL<br>LOCK WASHER 8MM<br>HEX BOLT M8-1.25x30<br>HORIZONTAL ARBOR<br>KEY<br>HORIZONTAL ARBOR<br>ARBOR NUT<br>ARBOR SLEEVE<br>ARBOR SPACER<br>COLLAR<br>ARBOR SLEEVE | 2<br>1<br>1<br>2<br>1<br>1<br>1<br>1<br>1<br>1<br>1<br>1<br>1<br>1<br>1<br>2<br>3<br>8 |