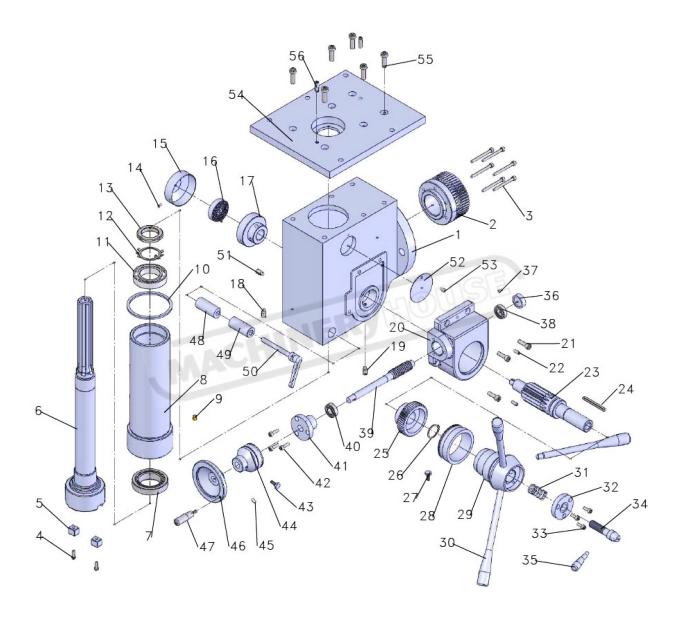

## **D: SPINDLE BOX PARTS HM-54GV**

## **D: SPINDLE BOX PARTS LIST HM-54GV**

| No.                                                                                                                                                      | Description                                                                                                                                                                                                                                                                                                                                                                                                                                                                                                                                                                                                                                                                            | Qty.                                                                                             | No.                                                                                                | Description                                                                                                                                                                                                                                                                       | Qty.                                                                                             |
|----------------------------------------------------------------------------------------------------------------------------------------------------------|----------------------------------------------------------------------------------------------------------------------------------------------------------------------------------------------------------------------------------------------------------------------------------------------------------------------------------------------------------------------------------------------------------------------------------------------------------------------------------------------------------------------------------------------------------------------------------------------------------------------------------------------------------------------------------------|--------------------------------------------------------------------------------------------------|----------------------------------------------------------------------------------------------------|-----------------------------------------------------------------------------------------------------------------------------------------------------------------------------------------------------------------------------------------------------------------------------------|--------------------------------------------------------------------------------------------------|
| $\begin{array}{c}1\\1\\2\\3\\4\\5\\6\\7\\8\\9\\10\\11\\23\\14\\15\\6\\17\\8\\9\\021\\223\\24\\25\\6\\27\\8\\29\\31\\32\\34\\35\\6\\37\\8\\39\end{array}$ | SPINDLE BOX<br>GEAR<br>SCREW M6X75<br>SCREW M6X16<br>FIXED KEY<br>SPINDLE<br>BALL BEARING 32010<br>SLEEVE<br>OIL CUP<br>RUBBER WASHER 90MM<br>BALL BEARING 6009<br>LOCK WASHER 40<br>LOCK NUT M40X1.5<br>CAP SCREW M4X8<br>SPRING CAP<br>SPRING PLATE<br>SPRING PLATE<br>SPRING BASE<br>SET SCREW M8X16<br>SET SCREW M8X16<br>HANDL WHEEL GEAR BOX<br>SCREW M8X25<br>PIN 6X25<br>FEED SHAFT<br>KEY 8X38<br>HELICAL GEAR<br>EXT RETAINING RING 30<br>CAP SCREW M6-1×16<br>SCALE RING<br>HANDLE BRACKET HUB<br>HANDLE BAR<br>COMPRESSION SPRING<br>COVER<br>CAP SCREW M6X16<br>HANDLE BAR<br>COVER<br>CAP SCREW M6X16<br>HANDLE BAR<br>COVER<br>SCREW M6X12<br>BALL BEARING 6002<br>WORM | 1<br>1<br>6<br>2<br>2<br>1<br>1<br>1<br>1<br>1<br>1<br>1<br>1<br>1<br>1<br>1<br>1<br>1<br>1<br>1 | 40<br>41<br>42<br>43<br>44<br>45<br>46<br>47<br>48<br>49<br>50<br>51<br>52<br>53<br>54<br>55<br>56 | BALL BEARING 6002<br>COVER<br>SCREW M6-1x20<br>CAP SCREW M6-1x16<br>SCALE RING<br>SCREW M6-1x12<br>HANDLE WHEEL<br>HANDLE<br>CLAMP BLOCK<br>CLAMP BLOCK<br>CLAMP BLOCK<br>CLAMP HANDLE<br>SET SCREW M10X10<br>BAFFLE<br>SCREW M5X10<br>HEAD BOX COVER<br>SCREW M10X30<br>PIN 8X25 | $ \begin{array}{c} 1\\ 1\\ 3\\ 1\\ 1\\ 1\\ 1\\ 1\\ 1\\ 1\\ 1\\ 1\\ 1\\ 1\\ 0\\ 2\\ \end{array} $ |