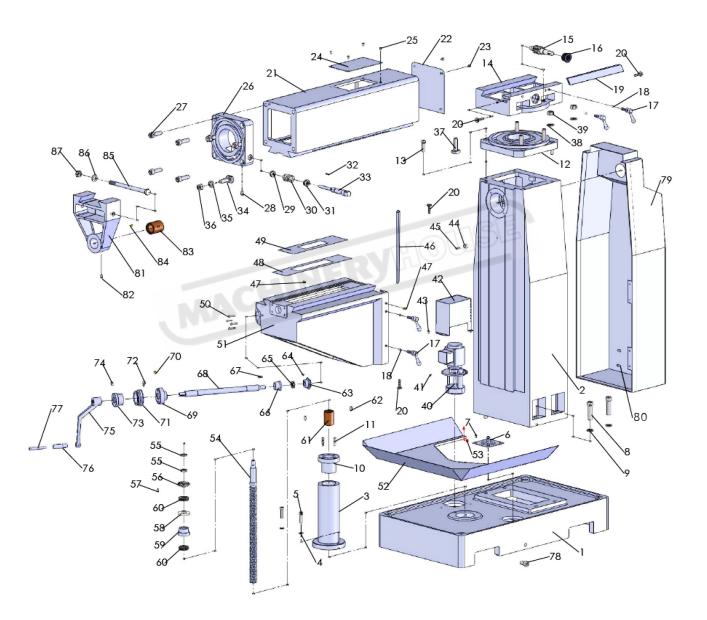

#### A: COLUMN PARTS HM-54GV

#### A: COLUMN PARTS LIST HM-54GV

| No.      | Description                         | Qty.   | No.      | Description                 | Qty.   |
|----------|-------------------------------------|--------|----------|-----------------------------|--------|
| 1        | BASE                                | 1      | 45       | SCREW M6x18                 | 1      |
| 2        |                                     | 1      | 46       | GIB                         | 1      |
| 3        | ELEVATING SCREW HOUSING             | 1      | 47       | BILLIARD OIL CUP            | 4      |
| 4        | LOCK WASHER 10MM                    | 2<br>2 | 48       |                             | 1      |
| 5        | HEX BOLT M10-1.5x45<br>CONNECT TUBE | 1      | 49<br>50 |                             | 1<br>4 |
| 6<br>7   | PHLP HD SCR M6x12                   | 4      | 50<br>51 | CAP SCREW M6X25<br>KNEE     | 4      |
| 8        | HEX BOLT M16-2x65                   | 4      | 52       |                             |        |
| 9        | LOCK WASHER 16MM                    | 4      | 53       | CAP SCREW M6X12             | 2      |
| 10       | COLLAR                              | 1      | 54       | HOIST DESCEND LEAD SCREW    | 1      |
| 11       | CAP SCREW M8-1.25x25                | 2      | 55       | CIRCULAR NUT M16X1.5        | 2      |
| 12       | HOLD SUPPORT                        | 1      | 56       | CONICAL GEAR                | 1      |
| 13       | CAP SCREW M12-1.75x30               | 4      | 57       | KEY 6x6x12                  | 1      |
| 14       | AROUND BRACKET                      | 1      | 58       | ADJUST WASHER               | 1      |
| 15       | FEED SHAFT                          | 1      | 59       | COLLAR                      | 1      |
| 16       | COLLAR                              | 1      | 60       | BALL BEARING 51105          | 2      |
| 17       | CLAMP BOLT M10-1.5x53x25            | 4      | 61       | NUT 42x60MM                 | 1      |
| 18       | CLAMP BLOCK                         | 4      | 62       | SET SCREW M8X20             | 2      |
| 19       | GIB                                 | 1      | 63       | CONICAL GEAR                | 1      |
| 20       | FLAT HD SCR M8-1.25x40              | 4      | 64       | SET SCREW M6-1x10           | 1      |
| 21       | OVERARM                             | 1      | 65       | BALL BEARING 51103          | 1      |
| 22       |                                     | 1      | 66       | COLLAR                      | 1      |
| 23       | PHLP HD SCR M61x10                  | 4      | 67       | KEY 5x5x20                  | 1      |
| 24       | COVER<br>PHLP HD SCR M61x10         | 1<br>4 | 68<br>60 | SHAFT<br>COLLAR             | 1      |
| 25<br>26 | HOLD BRACKET                        | 4      | 69<br>70 | COLLAR<br>CAP SCREW M6-1x22 | 1      |
| 20       | CAP SCREW M16-2x50                  | 4      | 70       | SCALE RING                  | 1      |
| 28       | CAP SCREW M8x20                     | 1      | 72       | KNURLED THUMB SCR M6-1x10   | 1      |
| 29       | BALL BEARING 51101                  | 1      | 73       | COLLAR                      | 1      |
| 30       | WORM                                | 1      | 74       | SET SCREW                   | 1      |
| 31       | BALL BEARING 51102                  | 1      | 75       | HANDLE                      | 1      |
| 32       | KEY 4x 4x20                         | 1      | 76       | TAPER KNOB                  | 1      |
| 33       | WORM SHAFT                          | 1      | 77       | HANDLE SPINDLE              | 1      |
| 34       | T BOLT M16-2x60                     | 3      | 78       | SCREW                       | 1      |
| 35       | WASHER 16MM                         | 3      | 79       | BEHIND COVER                | 1      |
| 36       | HEX NUT M16-2                       | 3      | 80       | FLAT HD SCR M5x12           | 4      |
| 37       | T BOLT M16-2x50                     | 4      | 81       | SUPPORT                     | 1      |
| 38       | WASHER 16mm                         | 4      | 82       | SET SCREW M8-1.25x16        | 1      |
| 39       | HEX NUT M16-2                       | 4      | 83       | SLEEVE                      | 1      |
| 40       |                                     | 1      | 84       | BILLIARD OIL CUP            |        |
| 41       | CAP SCREW M5X12                     | 4      | 85       | SPECIAL BOLT M16-2x218      |        |
| 42       | SHIELD                              |        | 86       | FLAT WASHER 16MM            |        |
| 43       | CAP SCREW M5X12                     | 2      | 87       | HEX NUT M16-2               |        |
| 44       | SLEEVE                              | 1      |          |                             |        |
|          |                                     |        |          |                             |        |