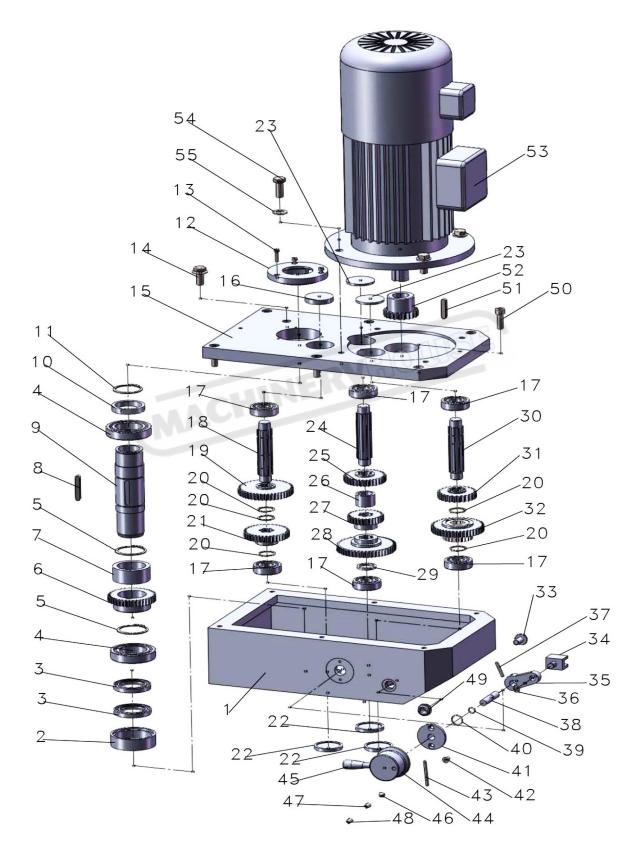

#### E: GEAR HEAD PARTS HM-54GV

## E: GEAR HEAD PARTS LIST HM-54GV

| No.                                                                                                                                                            | Description                                                                                                                                                                                                                                                                                                                                                                                                                                                                                                                                                                                              | Qty.                                                                          | No.                                                                                          | Description                                                                                                                                                                                                    | Qty.                                                |
|----------------------------------------------------------------------------------------------------------------------------------------------------------------|----------------------------------------------------------------------------------------------------------------------------------------------------------------------------------------------------------------------------------------------------------------------------------------------------------------------------------------------------------------------------------------------------------------------------------------------------------------------------------------------------------------------------------------------------------------------------------------------------------|-------------------------------------------------------------------------------|----------------------------------------------------------------------------------------------|----------------------------------------------------------------------------------------------------------------------------------------------------------------------------------------------------------------|-----------------------------------------------------|
| $\begin{array}{c}1\\1\\2\\3\\4\\5\\6\\7\\8\\9\\10\\11\\23\\14\\15\\6\\17\\8\\9\\0\\11\\22\\324\\25\\6\\27\\8\\29\\30\\31\\23\\34\\35\\6\\37\\38\\9\end{array}$ | GEAR CASE<br>COLLAR<br>OIL SEAL FB45X62X8<br>BALL BEARING 6009<br>EXT RETAINING RING 45<br>GEAR<br>COLLAR<br>KEY 8X50<br>SHAFT<br>SPEED MEASUREMENT<br>EX RETAINING RING 45<br>COLLAR<br>SCREW M5X15<br>HEX BOLT M16X1.5<br>BOX COVER<br>COVER<br>BALL BEARING 6204<br>DRIVING SHAFT<br>GEAR<br>EX RETAINING RING 25<br>GEAR<br>COVER<br>DRIVING SHAFT<br>GEAR<br>COLLAR<br>GEAR<br>GEAR<br>GEAR<br>RING<br>DRIVING SHAFT<br>GEAR<br>GEAR<br>RING<br>DRIVING SHAFT<br>GEAR<br>GEAR<br>HEX BOLT M10X1<br>LIFT FORK<br>ROCKER ARM<br>EX RETAINING RING 10<br>PIN 5X30<br>SMALL SPINDLE<br>RUBBER RING 12X2 | 1 1 2 2 2 1 1 1 1 1 1 3 1 1 1 6 1 1 5 1 3 2 1 1 1 1 1 1 1 1 1 1 1 1 1 1 1 1 1 | 40<br>41<br>42<br>43<br>44<br>45<br>46<br>47<br>48<br>49<br>50<br>51<br>52<br>53<br>54<br>55 | RUBBER RING 20X2<br>COVER<br>SCREW 5X12<br>PIN 5X50<br>HANDLE SEAT<br>HANDLE<br>STEEL BALL 6<br>SPRING<br>SET SCREW<br>OIL POINTER<br>CAP HEAD SCREW<br>KEY 8X40<br>GEAR<br>MOTOR<br>SCREW M12X30<br>WASHER 12 | 1<br>1<br>1<br>1<br>1<br>1<br>1<br>1<br>1<br>4<br>4 |