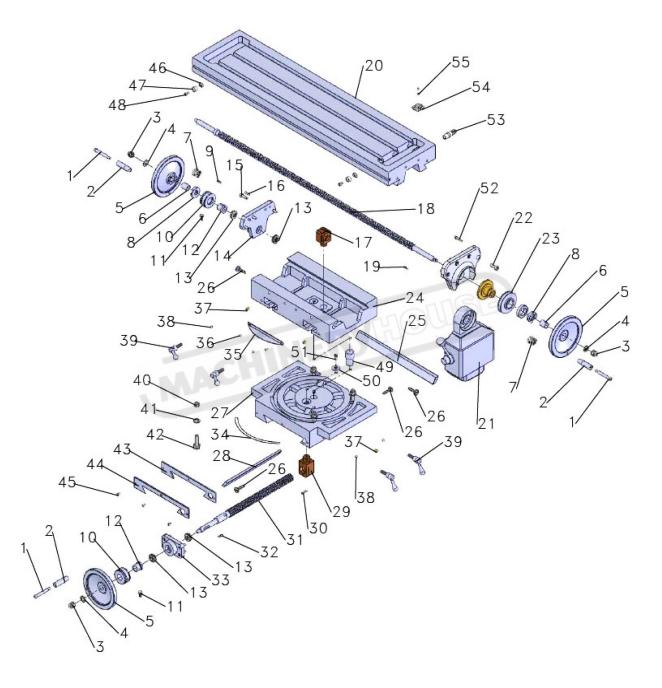

# **B: SWIVEL TABLE PARTS HM-54GV**

# **B: SWIVEL TABLE PARTS LIST HM-54GV**

| No. | Description            | Qty.        | No. | Description              | Qty. |
|-----|------------------------|-------------|-----|--------------------------|------|
| 1   | HANDLE SPINDLE         | 3           | 29  | SPECIAL NUT              | 1    |
| 2   | TAPER KNOB             | 3<br>3      | 30  | SCREW M5x25              | 3    |
| 3   | HEX NUT M12-1.75       | 3           | 31  | LONG LEAD SCREW          | 1    |
| 4   | LOCK WASHER 12MM       | 3           | 32  | KEY 5x30                 | 1    |
| 5   | HAND WHEEL             | 3           | 33  | SUPPORT                  | 1    |
| 6   | BUSH                   | 3<br>2<br>2 | 34  | ANGLE RULER              | 1    |
| 7   | SPRING                 |             | 35  | GUARD                    | 1    |
| 8   | CONNECT                | 2<br>1      | 36  | SCREW M5X10              | 2    |
| 9   | KEY 5x20mm             |             | 37  | OIL CUP 8                | 4    |
| 10  | SCALE RING             | 2           | 38  | CLAMP BLOCK              | 4    |
| 11  | CAP SCREW M6-1x16      | 2<br>2<br>4 | 39  | CLAMP BOLT M10-1.5x53x25 | 4    |
| 12  | COLLAR                 | 2           | 40  | HEX NUT M12              | 4    |
| 13  | BALL BEARING 51103     |             | 41  | WASHER M12               | 4    |
| 14  | SUPPORT                | 1           | 42  | T BOLT M12X1.75X42       | 4    |
| 15  | CAP SCREW M8x25        | 6           | 43  | WIPER PLATE              | 1    |
| 16  | PIN 6x25mm             | 2           | 44  | WAY COVER                | 1    |
| 17  | SPECIAL NUT            | 1           | 45  | PHLP HD SCR M58x12       | 3    |
| 18  | LONG LEAD SCREW        | 1           | 46  | SCREW BRACKET            | 1    |
| 19  | KEY 5X20mm             | 1           | 47  | DOG                      | 1    |
| 20  | TABLE                  | 1           | 48  | CAP SCREW M6-1x16        | 1    |
| 21  | POWER FEED             | 1 -         | 49  | SHAFT                    | 1    |
| 22  | CAP SCREW M10x25mm     | 4           | 50  | WASHER                   | 1    |
| 23  | SCALE RING             | 1           | 51  | SCREW M6X30              | 1    |
| 24  | ROTARY BRACKET         | 1           | 52  | PIN 6x25                 | 2    |
| 25  | GIB                    | 1           | 53  | CONNECT TUBE             | 1    |
| 26  | ADJUST SCREW M8-1.25mm | 3           | 54  | SPLASH GUARD             | 1    |
| 27  | CENTER BASE            | 1           | 55  | SCREW M4X8               | 2    |
| 28  | GIB                    | 1           |     |                          |      |
|     |                        |             |     |                          |      |