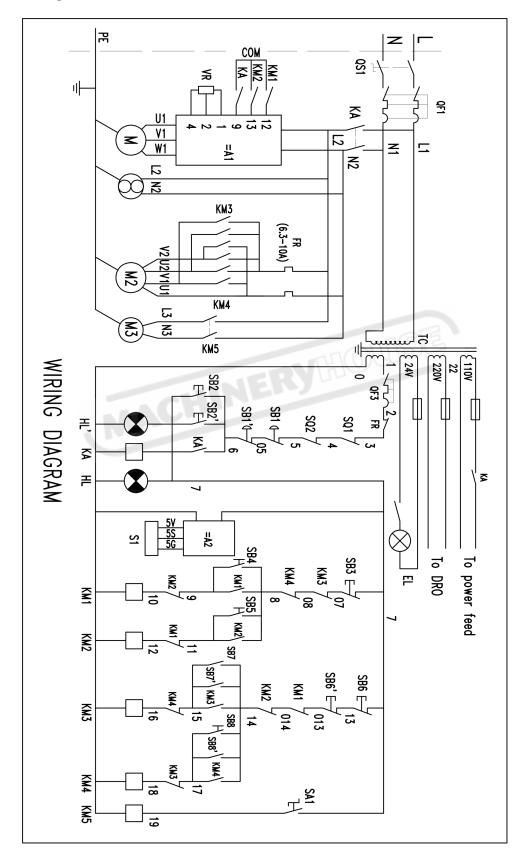

<br>DRIVING SHAFT<br>GEAR<br>EX RETAINING RING 25<br>GEAR<br>COVER<br>DRIVING SHAFT<br>GEAR<br>COLLAR<br>GEAR<br>GEAR<br>GEAR<br>RING<br>DRIVING SHAFT<br>GEAR<br>GEAR<br>RING<br>DRIVING SHAFT<br>GEAR<br>GEAR<br>HEX BOLT M10X1<br>LIFT FORK<br>ROCKER ARM<br>EX RETAINING RING 10<br>PIN 5X30<br>SMALL SPINDLE<br>RUBBER RING 12X2 | 1 1 2 2 2 1 1 1 1 1 1 3 1 1 1 6 1 1 5 1 3 2 1 1 1 1 1 1 1 1 1 1 1 1 1 1 1 1 1 | 40<br>41<br>42<br>43<br>44<br>45<br>46<br>47<br>48<br>49<br>50<br>51<br>52<br>53<br>54<br>55 | RUBBER RING 20X2<br>COVER<br>SCREW 5X12<br>PIN 5X50<br>HANDLE SEAT<br>HANDLE<br>STEEL BALL 6<br>SPRING<br>SET SCREW<br>OIL POINTER<br>CAP HEAD SCREW<br>KEY 8X40<br>GEAR<br>MOTOR<br>SCREW M12X30<br>WASHER 12 | 1<br>1<br>1<br>1<br>1<br>1<br>1<br>1<br>1<br>4<br>4 |



D: Electrical diagram hm-54Gb